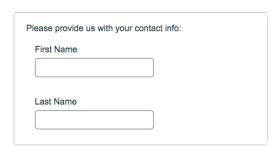

## **Sub Question Options**

There are several options that can help you customize the layout and validation of your contact group sub-questions. You will notice that certain sub-questions automatically appear side-by-side, while others do not, for example First Name & Last Name:

3. Make sure to Save Question. Adding a line break will result in the Last Name sub-question appearing below the First Name sub-question:

On a desktop and most laptops, the Custom Form question type looks like so.