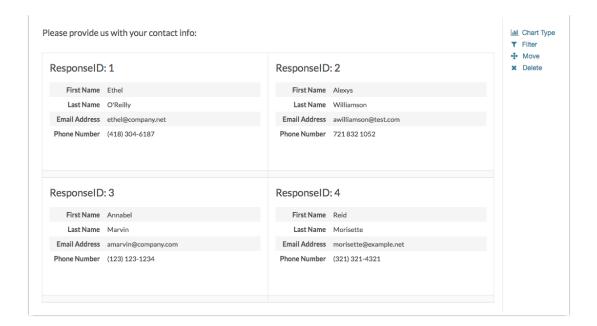

## Standard Report

In the Standard Report your Contact Form data will report in Contact Cards which you can page through to review.

- See additional compatible chart types
- See what other report types are compatible