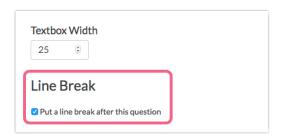

If you have a need to customize where questions appear side-by-side versus where they don't, you can do so! Using the above example:

1. We edit the First Name sub-question.

2. We then navigate to the sub-question's Layout tab and locate the Line Break section. Next, we check the box to Put a line break after this question. You may notice that you can also adjust the Textbox Width here if the default size is not to your liking.

3. Make sure to Save Question. Adding a line break will result in the Last Name sub-question appearing below the First Name sub-question:

On a desktop and most laptops, the Custom Form question type looks like so.