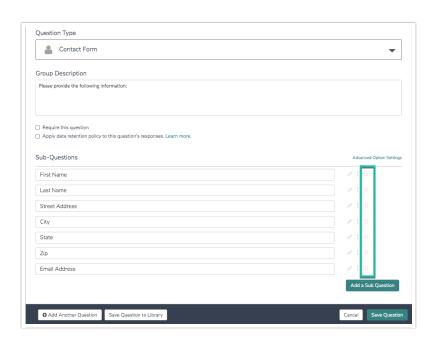

#### Setup

- Click the Question link on the page where you would like to add your Contact Form question.
- Select Contact Form from the Question Type dropdown and enter the question you wish to ask.
- 3. Customize your Contact Form sub-questions. You can delete unwanted question fields using the **red trash bin** or customize the sub-question text.

4. Click Save Question when finished.

## **Sub Question Options**

There are several options that can help you customize the layout and validation of your contact group sub-questions. You will notice that certain sub-questions automatically appear side-by-side, while others do not, for example First Name & Last Name: