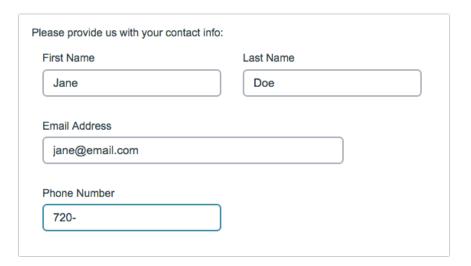

3. Make sure to Save Question. Adding a line break will result in the Last Name sub-question appearing below the First Name sub-question:

On a desktop and most laptops, the Custom Form question type looks like so.

| Survey                                    |
|-------------------------------------------|
| Please provide us with your contact info: |
| First Name                                |
| Jane                                      |
| Last Name                                 |
| Doe                                       |
| Email Address                             |
| jane@email.com                            |
| Phone Number                              |
| 720-                                      |
|                                           |
|                                           |
|                                           |
|                                           |
|                                           |
| 0%                                        |