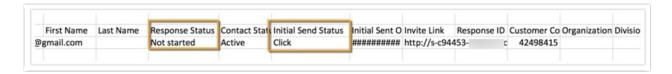

## Clicks in Email Campaign Status Log

If you are using Email Campaigns you can also compute an abandoned statistic from the Status Log. The Send Status field will show Click and the Response Status will remain Not started for all contacts who abandon survey sent out via Email Campaigns. Status Logs are available within email campaigns on both the Contacts step and the Delivery Statistics step by clicking Export Contacts with Send Status.