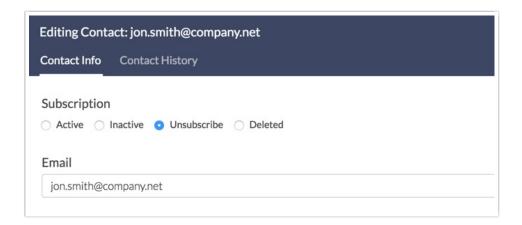

Resubscribing an unsubscribed contact to an Email Campaign without their permission to do so is a violation of the CAN-SPAM Law.

To resubscribe an unsubscribed contact or vice-versa:

- 1. Go to the **Contacts** page of your email/sms campaign, search for the contact's email address/phone number and click on the returned email address to edit.
- 2. On the Contact Info tab change the Subscription status.

## Email/SMS Campaign Subscription Status

The following subscription statuses are available for contacts within Alchemer Email/SMS Campaigns:

- Active The respondent is currently able to receive emails/text messages, and will receive
  any they are eligible for
- Inactive Allows you to prevent emails/text messages from being sent to the contact without explicitly unsubscribing. Respondent is no longer active within the specific campaign but has not been unsubscribed globally from any other campaigns.
- Unsubscribe Marks the contact as unsubscribed thus preventing further messages from being sent. This status is global. An unsubscribed contact will not receive further invites from any campaigns or surveys in your account.
- Deleted Deletes the contact from the campaign.