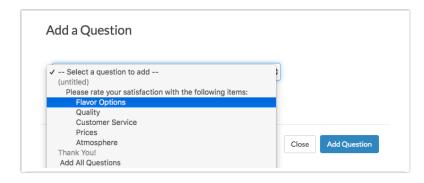

- 1. Click the **Insert** button between any two report elements and select **Question Chart** from the dropdown menu.
- 2. In the next dropdown menu look for your grid question. Instead of selecting the overall question title select the first row of the grid, seen below, and click Add Question.

**3.** Continue adding each row of the grid question. This will display the rows of the table in chart format. Beautiful!