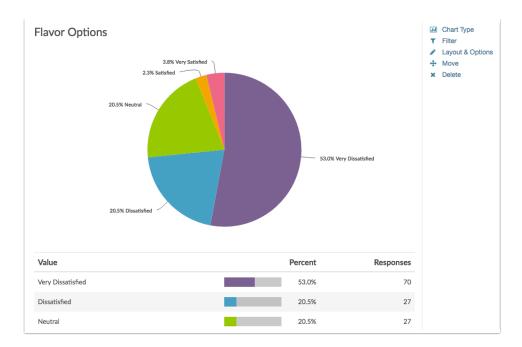

t<br>Row %   | 15<br>20.0%       | 16<br>21.3%  | 18<br>24.0% | 14<br>18.7% | 12<br>16.0%    | 75        |
| Quality<br>Count<br>Row %          | 13<br>16.9%       | 25<br>32.5%  | 13<br>16.9% | 17<br>22.1% | 9<br>11.7%     | 77        |
| Customer Service<br>Count<br>Row % | 12<br>15.6%       | 26<br>33.8%  | 13<br>16.9% | 14<br>18.2% | 12<br>15.6%    | 77        |
| Prices<br>Count<br>Row %           | 18<br>22.0%       | 11<br>13.4%  | 21<br>25.6% | 14<br>17.1% | 18<br>22.0%    | 82        |
| Atmosphere<br>Count<br>Row %       | 13<br>16.5%       | 16<br>20.3%  | 22<br>27.8% | 14<br>17.7% | 14<br>17.7%    | 79        |
| Totals<br>Total Responses          |                   |              |             |             |                | 82        |

Individual Grid Row as a Pie Chart:



## **Related Articles**