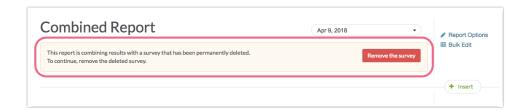

## Combined Reporting - Deleted Surveys

If you are using the Combined Reporting feature in Standard Reports and you delete (or permanently delete) one of the surveys or data sets that is used in the report, you will need to remove the deleted survey from the report.

At the top of the report, you will see the following message:

This report is combining results with a survey that has been permanently deleted. To continue, remove the deleted survey.

- 1. To remove the deleted survey from the combined report, click the **Remove the survey** button.
- 2. You will see your combined surveys. Click the red  $\mathbf{x}$  icon to remove the deleted survey from the report.
- 3. Click Close to finish.