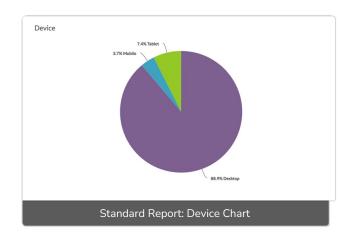

## Report On Respondents' Devices: Mobile Vs Desktop

Would you like to include statistics on the number of respondents based on the type of device – desktop, tablet, or mobile – used to respond to your survey? You're in the right place!

 To do so, within a Standard Report simply click the Insert button between any two charts where you wish to add your device chart.

2. Select the **Device Chart** option from the dropdown menu. A pie chart showing the device breakdown will be added to your report.

The added chart will be titled Device.

- Click the corresponding **Chart Type** link to customize the chart title.
- Click the corresponding Filter link to filter the data displayed within the Device Chart.