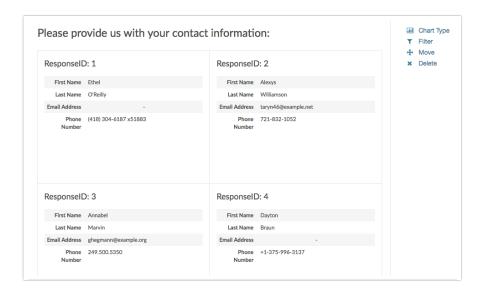

## Standard Report: Contact Cards

Contact cards are used to report on Contact Form Data.

## **Default Questions**

Contact Form