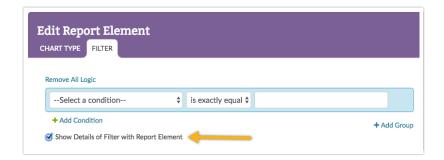

## Available Options for the Contact Card Reporting Element

If you wish to filter the data that displays for the Contact Card element, click the Filter option to the right of the Contact Cards element and use the logic builder. Learn more about filtering an individual element.

If you wish to display the specific details of your filters below your chart, check the **Show Details** of Filter with Report Element checkbox below the logic builder.