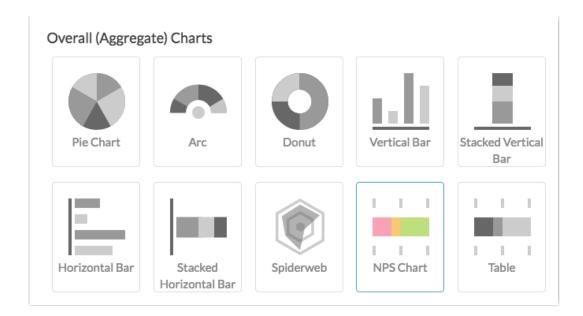

#### Chart Type Tab

Second, questions that default to display as a NPS® Chart can also be displayed as a number of different chart types. Click **Chart Type** to the right of the element and select a different chart type from the available options.