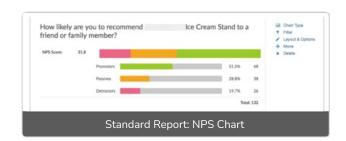

# Standard Report: NPS® Chart

The net promoter score reporting element is used to report on Net Promoter Score® questions with a scale of 0-10. Learn about how the score is calculated here.

# **Question Options**

- Chart Include or exclude the main chart.
- Summary Table This is the table below the chart that includes the value, percent and count.

## **Answer Options**

- **Disabled Options** If you have disabled certain options on the Build tab, you can still display those in the report by checking this item.
- Answer Grouping/Top and Bottom Box Change the default colors that are assigned to the Promoter, Passive, and Detractor categories in your NPS® Chart.