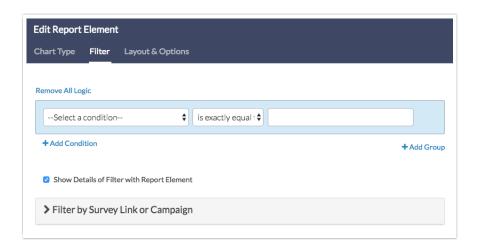

#### Filter Tab

First, if you wish to filter the data that displays for an individual NPS® chart, click Filter to the right of the element and use the logic builder. Learn more about filtering an individual element.

- If you wish to display the specific details of your filters below your chart check the Show
  Details of Filter with Report Element checkbox below the logic builder.
- You will also see an option to filter this element by **Survey Link or Campaign**. This filter option will allow you to only include data in this element that was collected via a specific link (or links).