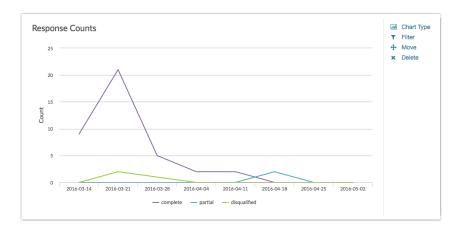

## Longitudinal Chart Options

You can change this chart to report on your response data longitudinally by clicking the **Chart Type** option to the right of the Response Count element . In the **Chart Type** dropdown menu, select one of the below longitudinal chart types. Customize your **Longitudinal Range** if you wish.

Line