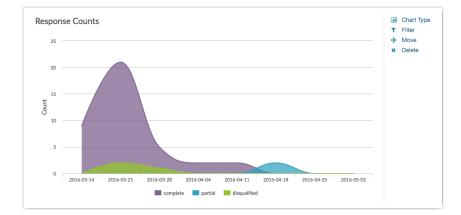

## Longitudinal Chart Options

You can change this chart to report on your response data longitudinally by clicking the **Chart Type** option to the right of the Response Count element . In the **Chart Type** dropdown menu, select one of the below longitudinal chart types. Customize your **Longitudinal Range** if you wish.

### Area