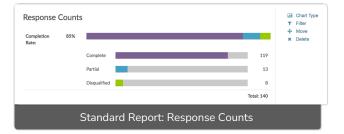

# Standard Report: Response Counts

A Response Metrics chart will be included in all Standard Reports by default. This chart includes a completion rate percentage, as well as complete, partial and disqualified response counts. If you wish to remove this chart simply click the x icon to delete it.