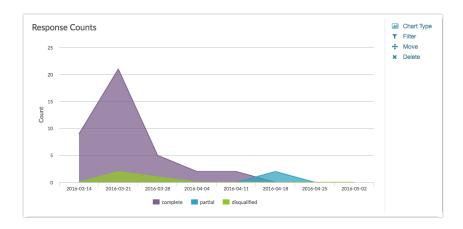

## Longitudinal Chart Options

You can change this chart to report on your response data longitudinally by clicking the **Chart Type** option to the right of the Response Count element . In the **Chart Type** dropdown menu, select one of the below longitudinal chart types. Customize your **Longitudinal Range** if you wish.

### Area