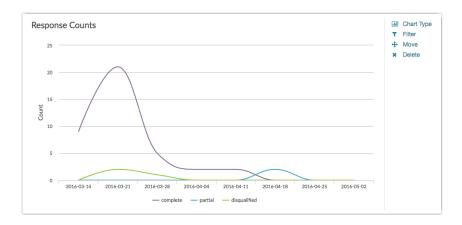

## Longitudinal Chart Options

You can change this chart to report on your response data longitudinally by clicking the **Chart Type** option to the right of the Response Count element . In the **Chart Type** dropdown menu, select one of the below longitudinal chart types. Customize your **Longitudinal Range** if you wish.

#### Spline