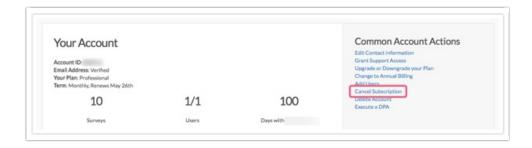

- 1. To cancel your annual subscription, navigate to Account > Summary > Account Overview.
- 2. Click the Cancel Subscription option in the Common Account Actions section.

- 3. On the next screen, make sure to review the FAQs concerning your subscription and billing.
- 4. Input your password, check the box to indicate that you have read everything, and click **Cancel** Paid Subscription to confirm.