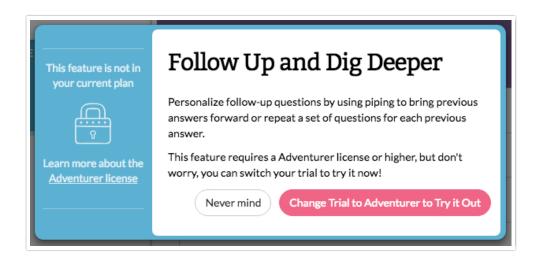

Haven't singed up for a Free 7-Day Trial yet? Sign up here!

You may also run into a feature that isn't in your trial. This will be indicated by a lock icon. You can switch to trial a new plan in any of these locations as well.

To do so, click on the lock icon. Next, click the **Change Trial to** *x plan* **to Try it Out** button. Your plan will be updated and you can try out the feature!