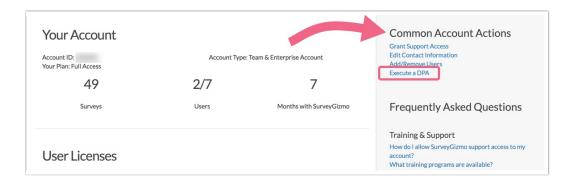

## Complete a Data Processing Addendum (DPA)

If you need to complete a Data Processing Addendum (DPA) for GDPR compliance, you can do so from within the Alchemer application.

- 1. Account Administrators can access the DPA by accessing the Account Summary page via Account > Summary > Account Overview.
- 2. Once there, a link to Execute a DPA will be available via the Common Account Actions section on the right side of the screen.